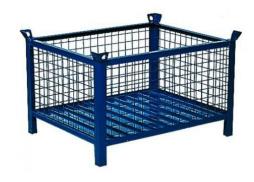

## Basket 800x500mm (mesh)

ref. A305010002

 $800 \times 500 \text{ mm}$  basket made of 2 mm thick steel sheet with a load capacity of up to 2,000 kg.

220,00 € tax excluded

## Características principales

Peso (kg) 26 Capacidad (kg) 2000

Dimensiones (mm) largo x ancho 800 x 500 x 400

x alto

## Características ampliadas

Very resistant thanks to the reinforcement by ribbed folds and reinforced mesh sides. So resistant that it can be stacked up to 5 heights in a totally safe way. Ready to hook with crane. Ideal for transport and storage of all types of goods.

Other measures and capacities: consult.

ho x alto: 800 x 500 x 400 mm.Peso: 26 Kg.Carga: 2000

Kg. Otras medidas y capacidades: consultar. Specificationcarac01 desc01carac02 desc02