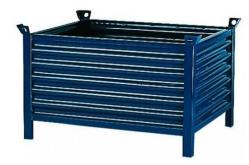

## Container 800X500mm (sheet)

ref. A305010001

800X500 mm basket made of 2 mm thick steel sheet with a load capacity of up to 2,000 Kg.

225,00 € tax excluded

## Características principales

Peso (kg) 29 Capacidad (kg) 2000

Dimensiones (mm) largo x ancho 800 x 500 x 400

x alto

## Características ampliadas

Very resistant container thanks to the reinforcement by ribbed folds and reinforced sides. You can stack up to 5 heights in a totally safe way. Ready to hook with crane. Specially designed to optimize the transport and storage of goods by stacking containers.