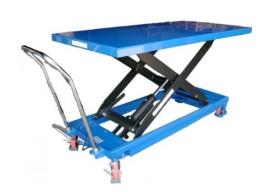

## Manual lifting table 500kg to 915mm (super base)

ref. A301010002

Manual scissor lift table. The maximum load capacity it has is 500Kg. Scissor lift by pedal. The lift allows you to work in a comfortable position. The descent is by lever. It has 2 fixed wheels and two swivel wheels with brake.

## Características ampliadas

Manual scissor lift, ideal for working at a comfortable height, up to 915 mm. The lift is scissor with a pedal. The descent of the lifting table is safe and continuous. The descent is done through a lever.

The lifting table is equipped with 2 fixed wheels and 2 swiveling polyurethane wheels. The rotating wheels have brake.