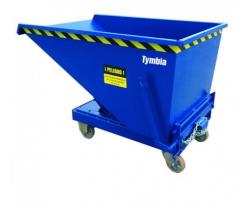

## **Características ampliadas**

Container for forklift. Capacity of 1100 Liters and maximum load of 2000 kg. It has 4 wheels. Hopper ideal for storing, transporting and flipping easily all kinds of materials. 3mm sheet construction very resistant. Turning by chain from the cab. Availability of accessories (such as covers, hydraulic cylinder for turning, chains ...) and colors.