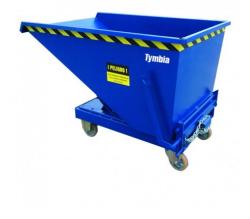

## Self-Balancing 610L (with wheels)

ref. M103040002

container for forklift. Capacity of 610 Liters and maximum load of 1100 kg. It has 4 wheels. Ideal for transport and simple turning of all types of materials. Availability of accessories and colors. Made of 3 mm steel sheet, very resistant.

CE marked.