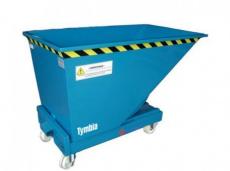

## Self-Balancing Hopper 520L (with wheels)

ref. M103040014

Container / Hopper with wheels for forklift. Ideal for transporting all types of materials. Capacity of 520 Liters and maximum load of 1000 Kg. Painted steel watertight. It has 4 wheels. Simple flip with front push button. Accessories available.

## Características principales

Peso (kg) 115

Dimensiones (mm) largo x ancho 1525 x 865 x 1035

x alto

Ruedas fijas (mm) 125
Ruedas giratorias (mm) 125
Carga (kg) 1.000
Litros 520
Normativa CE

## Características ampliadas

Hopper ideal to easily store, transport and flip all kinds of products. Waterproof construction in very resistant painted steel. Simple flip using a lever or front push button. A protection system can be applied to the hopper so that it does not slip and fall. Availability of accessories (covers). Possibility of custom construction.