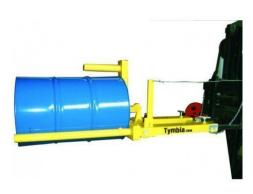

# Implement for Loading Horizontal-Vertical Drums

ref. M103030001

Implement for trucks to transport and flip drums of up to 200 L with load capacity up to 400 Kg. Equipped with handle and chain of subjection.  $90^{\circ}$  turn.

#### FEATURES

- Easy handling and safe.
- The rotation of the drum is 90 degrees.
- Very robust structure made of profiled steel, and consisting of a
- basic frame for the insertion of the nails of the truck.Handle and chain of subjection to assure a good tie up to the
- nails of the truck.
- CE marking.
- Custom manufacturing, contact us.
- Supplied disassembled.