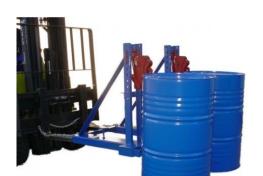

# **2 Drum Truck Implement**

ref. M103030007

Implementation for trucks to transport 2 drums from 50 to 200 L with load capacity up to 500 Kg each. Equipped with a height adjustable clamp to adapt to all types of drums.

## Características principales

Peso (kg) 145

Descripción Porta bidones para carretilla

Giro (º) -

Capacidad (kg) 1000

Dimensiones (mm) 960 x 975 x 1.000 (2 Bidones)

### **FEATURES**

- Simple and safe operation since it has a special clamping nail.
- It has a clamp adjustable in height to adapt to different sizes of drums.
- Very robust structure made of profiled steel for the use of trucks.
- CE marking.