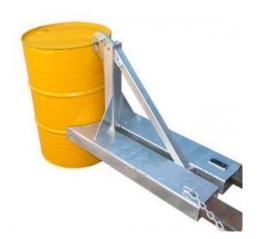

# 1 DrumTruck Implement

ref. M103030002

Implement for trucks to transport drums from 50 to 200 L with load capacity up to 500 Kg. Equipped with a height adjustable clamp to adapt to all types of drums.

#### **FEATURES**

- Load: 500kg.
- Dimensions (length x width x height): 940 x 600 x 1,000mm (1 drum)
- Drum: 200 and 50.
- Weight: 62kg
- Simple and safe operation since it has a special clamping nail.
- It has a clamp adjustable in height to adapt to different sizes of drums.
- Very robust structure made of profiled steel for the use of trucks.
- CE marking.