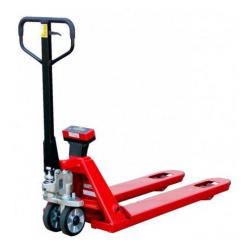

## Pallet truck weighing 2000kg

ref. M101020011

Manual weighing pallet truck. LCD screen. The weight scale indicator works with four AA batteries. It is precise and robust. The indicator shows the weight every 1kg and the maximum load capacity is 2000 kg. Error messages on the screen and low battery warning.

## Características principales

Descripción Pallet truck weighing 2000kg

Capacidad (kg) 2.000

Pantalla (") LCD (digitos de 18mm de altura)

Graduación (kg) -Normativa CE

## Características ampliadas

Weigher of superior quality, indicated for industrial use, resistant to shocks and vibrations. Low energy consumption. Quick lifting pump. LCD screen, with digits of 18mm in height. The dimensions are standard and own weight of 104 kg.Available in stainless steel and possibility of adding printer.