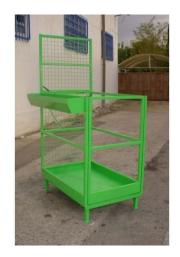

## Subpersonnel Cage for Side Nail Entry Stacker

ref. M103020005

Implement work platform for stacker with side nail entry.

## Características ampliadas

Cage climbs people built in profiled steel with non-slip work platform and guardrail.

Maximum load of 2 people or 300 Kg. Large drawer for tools. Work surface:  $1200 \times 800$  mm.

Access openings for the introduction of the fork of the truck. Fastening chains for lashing to the truck. Folding rear side for storage optimization.