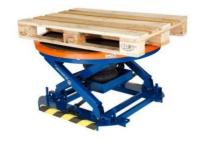

## **Positioning Table 2.000kg**

ref. A301030023

The Positioning table is designed to be used for palletizing and depalletizing loads.

## Características ampliadas

It is equipped with a pneumatic mattress system, which allows that without any energy consumption and as weight is placed on top of it it is always going down while maintaining the level at an ergonomic height for the operator. Together with its rotating ring, it avoids physical efforts to the operator, increasing productivity.