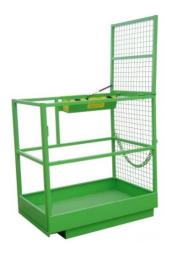

## Características principales

Peso (kg) 90 Capacidad (kg) 300 Elevación total (mm) 3.000

Dimensiones (mm) 1.200 x 800 x 2.100

## Características ampliadas

Cage climbs people built in profiled steel with non-slip work platform and guard railing.

Maximum load of 2 people or 300 Kg.

Large drawer for tools.

Work surface: 1200 x 800 mm.

Access openings for the introduction of the forks of the truck.

Clamping chains for the mooring to the truck.

Folding back side for storage optimization.