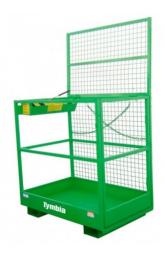

## Lifting Cage for forklift truck

ref. M103020001

Work platform attachment for forklifts.

## Características principales

Peso (kg) 95
Color Verde
Capacidad (kg) 300
Elevación total (mm) 3.000

Dimensiones (mm) 1.200 x 800 x 2.100

## Características ampliadas

Lifting cage built in profiled steel with non-slip work platform and guard railing.

Maximum load of 2 people or 300 Kg.

Large drawer for tools located on the side.

Work surface: 1200 x 800 mm.

Access openings for the introduction of the forks of the truck.

Clamping chains to secure to the truck.

Folding back side for storage optimization.