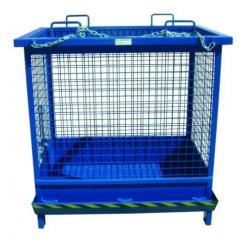

## Hopper 1100 L Mesh (Bottom Discharge)

ref. M103040018

Folding bottom trellis container for forklift. Lower opening using a side lever. Total emptying Capacity of 1100 Liters and maximum load of 500 Kg. Possibility of putting wheels. Ideal for transporting any material.

## Características principales

Peso (kg) 180

Dimensiones (mm) largo x ancho 1350 x 1000 x 1470

x alto

Cuba (mm) largo x ancho x alto 1.200x800x1.200

Ruedas fijas (mm) Ruedas giratorias (mm) Carga (kg) 500
Litros 1100
Normativa CE

## Características ampliadas

Hopper with grate or mesh. Special for forklifts. It allows emptying the container completely thanks to the lower opening of the hopper, by operating a lever that is located on the side of the container. It is ideal for transporting materials and products. Possibility of putting wheels.