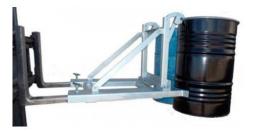

## **2 Drum Truck Implement**

ref. M103030000

Implementation for trucks to transport 2 drums from 50 to 200 L with load capacity up to 500 Kg each. Equipped with a height adjustable clamp to adapt to all types of drums.

## Características ampliadas

FEATURES

- Simple and safe operation since it has a special clamping nail.

- It has a clamp adjustable in height to adapt to different sizes of drums.

- Very robust structure made of profiled steel for the use of trucks.