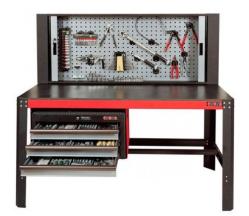

# **Work Table with 177 Tools**

ref. M109020008

Workbench consisting of 4 drawers and 177 tools.

Exclusive model.

1 599,00 € tax excluded

# Características ampliadas

Work table consisting of 4 drawers and 177 tools.

#### **FEATURES**

Drawer No.1

Tray 8 Screwdrivers Tray 24 tools spike 3/8 " Tray 65 pieces spike 1/4 " 21 "spike tools tray 1/2" Drawer No. 2

Tray 4 pliers 3 pieces tray Tray 4 Pliers for insurance Tray 5 pieces Drawer No. 3

Tray 5 cutting tools Tray 16 combination keys Tray 13 chisels and punches Tray 9 Measuring tools

#### **MEASUREMENTS**

Bench width: 1600mm

Length: 900mm Height: 1450mm Weight: 700kg