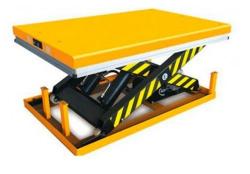

# Electric Lift Table 1000kg to 1050mm of 2000x1200mm

ref. A301020040

Electric lifting table, with a load capacity of 1000kg and a lifting height of up to 1050mm. The measurements of the platform are 2000x1200mm. The height is regulated by means of a control knob, guaranteeing greater comfort and safety. Smooth lifting and lowering. Steel structure with safety bar. Very resistant.

## **Características ampliadas**

Hydraulic single scissor platform, with a load capacity of up to 1000kg, and a lifting height of up to 1050mm.

The height is adjustable through a control knob with a safety mushroom and a safety frame to stop the descent in case of encountering an obstacle. All this, to ensure greater comfort and safety when performing any task.

#### FEATURES

- Load capacity: 1000Kg
- Min / max elevation: 205-1050mm
- Platform measures: 2000x1200mm
- Dimensions: 1310x1200x210mm
- Net weight: 160Kg