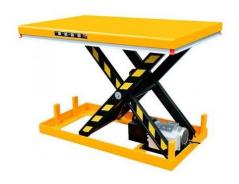

# Electric Lift Table 750kg to 990mm of 1300x820mm

ref. A301020039

Electric lifting table, with a load capacity of 750kg and a lifting height of up to 990mm. The measurements of the platform are 1300x820mm. The height is regulated by means of a control knob, guaranteeing greater comfort and safety. Smooth lifting and lowering. Steel structure with safety bar. Very resistant.

## Características ampliadas

Hydraulic single scissor platform, with a load capacity of up to 750kg, and a lifting height of up to 990mm.

The height is adjustable through a control knob with a safety mushroom and a safety frame to stop the descent in case of encountering an obstacle. All this, to ensure greater comfort and safety when performing any task.

#### **FEATURES**

- Load capacity: 750Kg

- Min / max elevation: 205-990mm

- Platform measures: 1300x820mm

- Dimensions: 1310x820x210mm

- Net weight: 160Kg