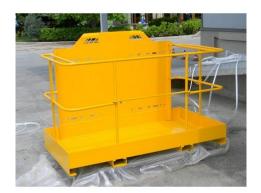

## Características ampliadas

Platform lifts people built in profiled steel with anti-slip work platform and protection railing. Maximum load of 2 people (500kg load capacity).

Forks gap size: 125x50mm. Access openings for the introduction of the forks of the truck. Folding rear side for storage optimization.

## **FEATURES**

• Load capacity: 500kg

• Forks hollow size: 125x50mm

• Measurements (width x length x height): 1830x935x1265mm

• Weight: 213kg

CE marking