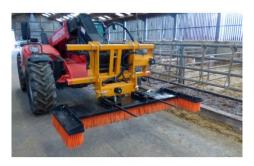

## **Características ampliadas**

Front and side sweeping brush for the forks of the truck. It is made up of 3 blocks; one front and two side. With this brush you can sweep all kinds of debris such as; gravel, forage, etc. Widths of (1,50,2,2,50 and 3 meters) available. Choose the desired width from the dropdown.