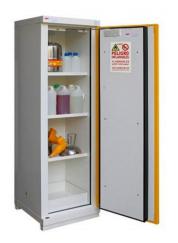

## **Características ampliadas**

Fireproof safety cabinet with 90 minute fire resistance. Suitable for flammable liquids. It has two front doors with a lock with a security key.

It is built with double sheet metal wall and 70mm insulation of nontoxic high-density insulating material.

It is equipped with automatic temperature closing windows, 3 adjustable easy-to-clean collecting shelves and 1 lower collecting tray.

Painted with epoxy paint, cabinet body in White RAL9010 and doors in Yellow RAL1023.

### TECHNICAL CHARACTERISTICS

- Manual door closing
- 90 minute fire resistance category
- Interior dimensions (height x width x depth): 1620x490x410mm
- Cabinet weight empty: 287Kg
- Capacity in liters: 130L