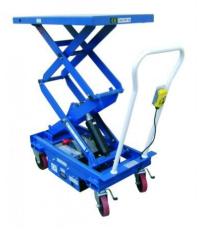

# Electric Table 500kg a 1618mm (with wheels)

ref. A301020001

Rolling lift table, with electric lift up to 500kg on battery. It allows working at a comfortable height to perform tasks such as handling, moving, repairing, packing, checking parts or products, etc.

# Características principales

| Peso (kg)                                    | 198                       |
|----------------------------------------------|---------------------------|
| Descripción                                  | mesa eléctrica 500kg (con |
|                                              | ruedas)                   |
| Capacidad (kg)                               | 500                       |
| Elevación total (mm)                         | 1618                      |
| Altura plegada (mm)                          | 495                       |
| Tiempo de elevación (seg.)                   | 15                        |
| Motor (kw)                                   | 0,70                      |
| Dimensiones de la base largo x<br>ancho (mm) | 1010x520                  |
| Normativa                                    | CE                        |

# Características ampliadas

Electric lifting platform with a load capacity of up to 500kg, and an elevation of 1618mm. The lifting is done by means of a control knob for controlled ascent and descent. Chassis with 2 fixed wheels and two swivel wheels. Steerable wheels protected and with brake. 12V battery. Internal charger.

### CHARACTERISTICS

- Dimensions base mm (length x width): 1010x520mm
- Maximum height: 1618mm
- Folded height: 495mm
- Lifting time: 15 Sec
- KW motor: 0,70Kw
- Capacity: 500kg
- Weight: 198kg

Custom manufacturing, contact us.