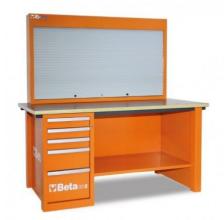

# Workbench with 5 Drawers and Tool Panel

ref. M109002023

Workbench consisting of 5 drawers and a tool panel (model C57P).

## Características ampliadas

Workbench with 5 drawers and tool panel (Model with tool holder panel (C57P)) and one drawer.

#### CHARACTERISTICS

- Drawers: 588x367 mm of which 3 with height 90 mm, 1 with height 180 and 1 with height 180 mm, mounted on telescopic bearing guides.
- Predisposition to incorporate thermoforms.
- · Centralized lock.
- Tool holder panel can be hung by grommets.
- Aluminum shutter that can be maneuvered vertically, with lock.
- Three movable perforated panels to hold tools.
- Multilayer wooden work table, covered in plastic laminate with three holes to place a 1599F / 150 screw to be ordered separately.
- Weight: 205 kg