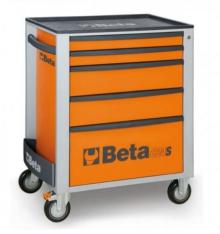

# Mobile drawer with 5 drawers for ref. M109002019 tools

Ideal mobile drawer with 5 drawers to transport tools.

#### CHARACTERISTICS

- 5 drawers of 588x367 mm, mounted
- About telescopic bearing guides:
- 2 drawers height 70 mm
- 2 drawers height 140 mm
- 1 drawer height 280 mm
- The bottom of the drawers is protected by expanded rubber mats
- 4 wheels Ø 125 mm: 2 fixed and 2 swivel (1 with brake)
- Front centralized security lock
- Static load capacity: 800 kg
- Work table in thermoplastic material where a C22S, C23S, C23SC
- or C23ST drawer unit can be custom fitted.
- Integrated side bottle holder
- Predisposition for paper holder
- 2400S-R / PC (order separately)