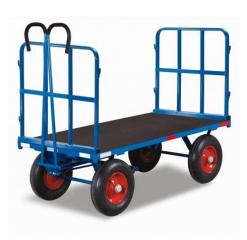

## **Características ampliadas**

Rolling platform with 2 fixed handrails, at the front and rear and with 1,250kg load capacity pneumatic wheels, made of highstrength steel and with a folding handle. It has a brake and a wooden loading platform. Comfortably transport materials with the loading platform.

#### FEATURES

- Load capacity: 1,250Kg
- Material: steel.
- Wheels: pneumatic
- Wheel diameter: 400mm.
- Wheel width: 100mm.
- Folding platform and sides: made of wood.
- Platform measurements (width x length): 1000 x 1930 mm.
- Total height: 1230 mm.
- Platform height: 400mm
- Wheel diameter: 400mm
- Wheel width: 100mm
- Foldable handle.
- It has a brake.
- Weight 156Kg