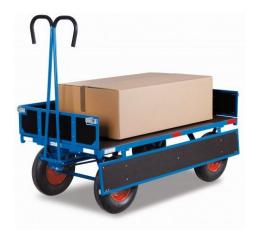

# Rolling Platform with Folding Handle 1,250kg

ref. M109090255

Rolling platform with folding walls and pneumatic wheels with a 1,250kg load capacity, made of high-strength steel and with a folding handle. It has a brake and a wooden loading platform.

# Características principales

Peso (kg) 112 Altura (mm) 480

Descripción con mango abatible

Capacidad (kg) 1250 Dimensiones (mm) 1960x2200 Ruedas (mm) 400

Bandaje neumáticas Ruedas neumáticas Material acero

## Características ampliadas

Rolling platform with 4 folding walls and pneumatic wheels with a 1,250kg load capacity, made of high resistance steel and with a folding handle. It has a brake and a wooden loading platform. Comfortably transport materials with the loading platform.

#### **FEATURES**

• Load capacity: 1,250Kg

Material: steel. Wheels: pneumatic

Wheel diameter: 400mm.Wheel width: 100mm.

• Folding platform and sides: made of wood.

Platform measurements (width x length): 1960 x 2200 mm.

Total height: 700 mm.
Platform height: 400mm
Wheel diameter: 400mm
Wheel width: 100mm

Foldable handle.It has a brake.

• Weight 126Kg