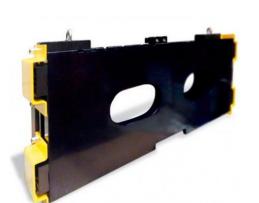

## **Forklift Weighing System**

ref. M103110053

Integrated weighing system for fork bearing plates on forklift trucks. Maximum load capacity of 2,500kg.

It consists of a plate that is easily placed on the fork carriage and an LCD display that is placed in the cabin. LDC viewer available here.

## Características ampliadas

Mobile weighing scale for forklift trucks. Maximum load capacity of 2,500kg.

It consists of a plate that is easily placed on the fork carrier board and an LCD display that is placed in the cabin (Ref: M103110054). Fixing the scale according to DIN15173 - FEM class II standards. Also available in a verified version, contact us.

## **FEATURES**

- Load capacity: 2,500kg.
- Dimensions (net / packed): 984 x 461 x 140mm. 1200 x 800 x 300mm.
- Weight (net / packed): 180 / 200kg
- 2 IP68 load cells
- 2mV / V stainless steel load cells.
- Airtight sum box.
- · Accuracy: 1kg
- · Quick and easy assembly.