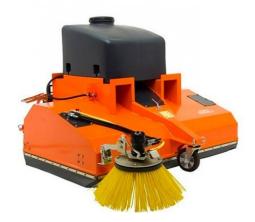

ref. M103040051

Mechanical sweeper to insert in wheelbarrow nails with side brush. With a width of the main brush of 1550mm and a waste tank. Easy to use and mount on forklift trucks.

## Características principales

Ancho total (mm) 1600

Descripción Barredora con cepillo lateral

Capacidad (I)

Diámetro cepillo (mm) 530 Ancho de trabajo (mm) 1550 Normativa CE

## Características ampliadas

Sweeping implement for the forklift with side brush and waste container.

It works by the pushing force of the truck. It is inserted into words easily. Ideal for sweeping exteriors and large premises.

## **FEATURES**

- Main brush 1550 mm wide.
- Side brush 530 mm in diameter.
- 200 liter waste collector.
- Total length of 1800 mm.
- Total width of 1600 mm.
- Total height of 1260 mm.
- Oil pressure of 180 Bar.
- Total weight of the machine 390Kg.