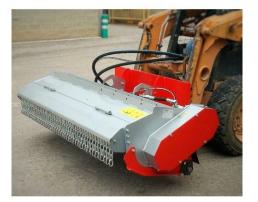

## Backhoe and Loader Hammer Crusher

ref. C202100014

Hydraulic motor hammer crusher for machines from 5 to 8 tons (Backhoes and Large Loaders). Ideal for cutting grass and crushing woody material, vegetation along the margins of roads and highways, cleaning and deforestation of small plots, etc.

Our mulcher is a multi-purpose machine ideal for cutting grass, and crushing woody material, vegetation on the edges of roads and highways, cleaning and deforestation of small plots, etc.).

The machine is served with a hammer, since it is more versatile.

With our machine you have the advantage that it has belts on the shaft so that if it gets caught, it slips. It allows you to make branches of 5-6 cm, being able to crush branches of up to 9 cm in small volume.