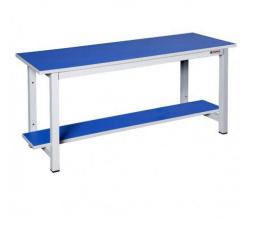

#### Bench for changing rooms, gyms, etc. Chassis made of steel tubes and melamine seat and shoe rack. Available in 3 sizes, choose the desired size from the drop-down.

## FEATURES

- Legs made of 1 steel tube.
- 5 mm thick, painted with Epoxy-polyester powder paint in gray RAL 7035.
- Melamine seat and shoe rack.
- Includes PVC tips.
- Dimensions 480 Height x 1000 Width x 325 Background.