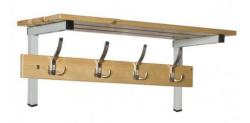

## Wooden Hanger with Dressing Shelf

ref. A304011228

Hanger with shelf with pine wood base and hooks and steel structure for changing rooms, gyms, etc. Available in 1000/1500/2000 mm. Choose the desired size from the dropdown.

## Características ampliadas

Hanger with shelf with pine wood base and hooks and steel structure for changing rooms, gyms, etc. Available in 1000/1500/2000 mm. Choose the desired size from the dropdown. It is shipped assembled.

## **FEATURES**

- Structure made of 1 steel tube.
- 5 mm thick, painted with Epoxy-polyester powder paint in gray RAL 7035.
- · Welded structure.
- Slats of varnished pine wood.
- Hanger formed with 4 hangers with three zamak hooks.
- Includes PVC tips.
- Dimensions 270 Height x 1000/1500/2000 Width x 355 Depth.