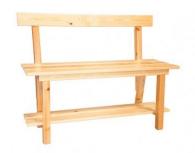

## **Wooden Benches with Backrest**

ref. A304011234

Wooden benches with backrest made entirely of pine wood slats covered with polyurethane varnish.

Available in three sizes. Choose in the drop down. Shipped assembled.

## Características ampliadas

Wooden benches with backrest made entirely of pine wood slats covered with polyurethane varnish.

Available in three sizes. Choose in the drop down. It is shipped assembled.

## **FEATURES**

- Structure made of varnished pine wood.
- Dimensions 830 high x 1000/1500/2000 wide x 390 Depth.