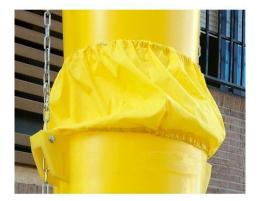

## **Debris Downpipe for Construction Dust Cover**

ref. A305010017

Elastic cover to place between two sections of downspouts and protect the exterior from dust that can cause debris falling.

It adheres perfectly to the sections of the downspout.

## Características ampliadas

Elastic cover to place between two sections of downspouts and protect the exterior from dust that can cause debris falling.

It adheres perfectly to the sections of the downspout.