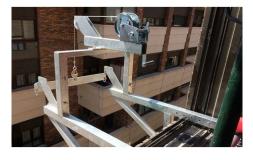

## Downpipe of Debris for Support and Balance Work

ref. A305010013

Mounting bracket set, rocker arm and manual lathe. This kit facilitates and speeds up the installation and assembly of each section of the debris drain.

## **Características ampliadas**

Assembly bracket assembly, rocker arm and manual lathe. This kit consists of facilitating and expediting the installation and assembly of each section of the debris drain.