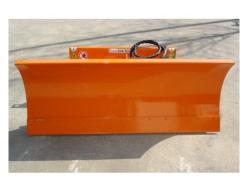

## **Características ampliadas**

TECHNICAL FEATURES:

- Bolted blade and sliding supports.
- Hydraulic angulation of the blade to the left and right.
- Horizontal self-leveling of the snow blade by springs.
- Antishock system by means of springs.
- Hydraulic connections for Miniloader. A + B
- Universal loader type Miniloader. Available in different models.

Model HN-1650.

Features:

-Width of sheet 1650 mm

-Angle D / I (°) + - 30

-Width angled 1400 mm

-Autonivelamiento +- 10º

-Height blade 700 mm

-Maximum pressure 207 bars

-Weight 260 Kg