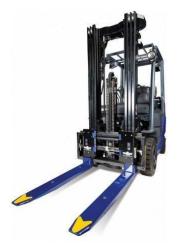

ref. M103110001

Weighing forks allow you to weigh your product in a more effective way, since you can perform the weighing while lifting it. The wireless display uses Bluetooth® technology and allows you to view and control the weight of individual charges and the total weight of various charges.