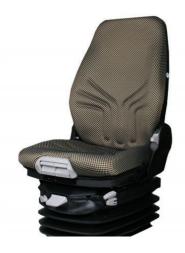

## **Características ampliadas**

FEA TURES

Air suspension (12V compressor) APS (Automatic Positioning System) Adjustable shock absorb 100mm vertical suspension stroke Automatic weight adjustment 50-130kg Pneumatic height adjustment - 80mm Fore & aft adjustment - 210mm Fore & aft isolator Forward-mounted controls Passive climate system Pneumatic lumbar support Adjustable backrest angle Adjustable seat cushion depth and angle 490mm seat cushion width

#### UPHOLSTERED

Supplied as standard with Yellow-Black fabric upholstery. If you want another upholstery consult us.