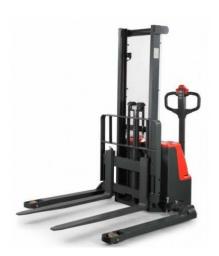

# Wide legs Electric stacker 1000 kg

ref. M101040036

Electric stacker 1000kg and 3.5 m wide leg lift with built-in charger. The wide legs offer more stability and the possibility of handling pallets of different sizes. An added advantage to the great power of this stacker

## Características principales

 Peso (kg)
 510

 Altura (mm)
 1950

 Ancho total (mm)
 800

Descripción Electric stacker 1000 Kg with

wide legs

Capacidad (kg) 1000 Elevación total (mm) 1530

# Características ampliadas

Economic walkie-electric stacker, with rated capacity of 1000 Kg and lifting height from 1600 mm to 2500 mm.

The compact and light design is sutiable for a variety low duty applications in warehouses.