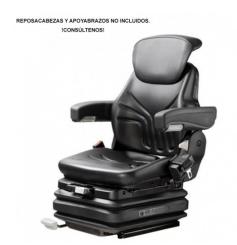

## lift truck seat Grammer Primo XL Plus

ref. M109070012

The Grammer Primo XL Plus Seat is ideal for extra comfort during work days on a wheelbarrow. It has a belt with Duo Sensitive Retention system, prolongation of the backrest or lumbar support. Also with a suspension by air. All this contributes to the operator being more productive thanks to the great comfort offered by this seat.

### Características principales

 Peso (kg)
 24

 Longitud (mm)
 690

 Altura (mm)
 450

 Ancho total (mm)
 610

 Color
 Black

Descripción Grammer Primo XL Plus forklift

seat

Suspensión Air Ajuste de peso 45-170 Cinturón Duo Sensitive

Ancho sin accesorios (mm) 610
Material PVC
Normativa CE

#### **FEATURES**

- -Width of the seat pad 480 mm
- -Footprint dimension: 328 mm
- -Dock travel 110 mm
- -Longitudinal adjustment 210 mm
- -Weight adjustment
- -Lumbar support
- -Pneumatic suspension-12V
- -Security single contact
- -Integrated backup extension
- -Duo Sensitive safety belt

### **MEASURES**

Lateral arms optionals. Ask to us

# COLOURS

Supplied in black PVC. Available other options. Contact us.