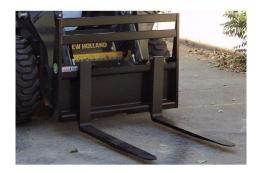

## Ty 1000 Pallet Carrier

ref. C201100002

The Ty 1000 pallet carrier with load backing and guides for lateral displacement of the forks, is ideal for loading and transporting pallets safely for construction, industry, gardening, agriculture, livestock ...

## Características ampliadas

Pallet holder board for mini loaders 1200kg capacity

Main technical characteristics:

1200kg maximum load capacity Load-back panel with high visibility for the operator Manufactured with high strength steels techniques Two FEM type approved forks Guides for lateral displacement of the forks with fixing anchors. SSL mini loader type hitch