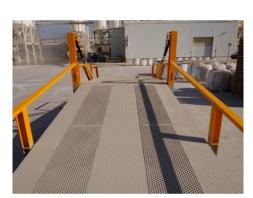

## **Características ampliadas**

RAMP WITH TRAMEX PASSENGERS

It can be used by trucks where the load weight plus that of the machine does not exceed 10 tons. The useful width of the ramp is 2 meters and it has a guardrail both on the ramp and on the loading platform. It is ideal for outdoor loads, thanks to Tramex gateways, thus avoiding traction problems.

Tymbia loading ramps are manufactured in Spain, equipped with guardrails in UPN 80mm along the ramp, as well as on the loading platform.

Ramp of rise of 12m by 2m wide, with a drop of 1'48m (slope of  $7^{\circ}$  - 12%). With tilting platform 3'5m long by 2'5m wide. With 2 hydraulic cylinders and manual switchboard for lifting.

Built with longitudinal beams to avoid undulations in it (avoid steering problems and wheel wear on the forklift). 12m ramp length ideal for outdoor loads (avoids traction problems with wet or wet ground even with double pallets).