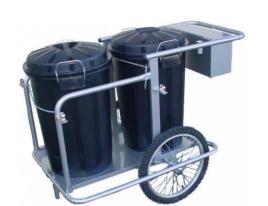

## **Sweeper Car 2 buckets**

ref. A305040010

Welded steel sweeper cart with 2 buckets made of 95 liter polyethylene.

## Características ampliadas

Trolley with two garbage cans included, 95 L capacity each. Wheelbarrow for transporting garbage cans made of welded steel. The buckets are made of polyethylene, resistant to ultraviolet and infrared rays, at high and low temperatures, it is also easy to wash with water.