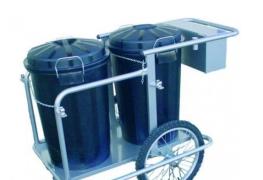

## 2-Bucket Sweeper Cart

ref. A305040015

Stainless steel sweeper cart with 2 buckets made of 95 liter polyethylene

## Características principales

Peso (kg) 40

Descripción Carro con 2 cubos

Capacidad (kg) 350

Dimensiones (mm) 1310 x 760 x 960 Capacidad (I) 95L cada uno

Ruedas (mm) 500 Bandaje Neumática Material Acero inoxidable

## Características ampliadas

Trolley with two garbage cans included, 95 L capacity each. Wheelbarrow for transporting garbage cans made of stainless steel. The buckets are made of polyethylene, resistant to ultraviolet and infrared rays, at high and low temperatures, it is also easy to wash with water.