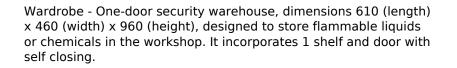

## Ignífugo Wardrobe 610 x 460 x 960 - RF 30

ref. A304010029

## Características principales

Longitud (mm) Altura (mm) Ancho total (mm) Descripción Dimensiones (mm) 610 960 460 Armario ignífugo 610 x 460 x 960 610 x 460 x 960

## **Características ampliadas**

One door safety cabinet, dimensions 610 (length) x 460 (width) x 960 (height), designed to store flammable liquids or chemicals in the workshop. It incorporates 1 shelf and door with self closing. 3-point lock with two keys. Maximum load capacity per shelf of 45 kg. Adjustable shelf system built into the sides of the cabinet for versatility. Grounding incorporated for antistatic. Finished with lead-free powder paint inside and outside, chemically resistant. It has non-forced ventilation with flame arresters, 1 high and 1 low (diagonally opposite). Construction completely welded.