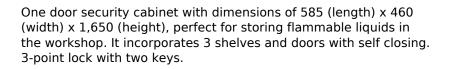

## **Características principales**

| Descripción                    | Armario ignífugo 585 x 460 x |
|--------------------------------|------------------------------|
|                                | 1.650                        |
| Capacidad (kg)                 | 90                           |
| Nº de puertas                  | 2                            |
| Dimensiones (mm) largo x ancho | 585mm x 460mm x 1.650mm      |
| x alto                         |                              |
| Dimensiones (mm)               | 585x460x1650                 |
| Capacidad (I)                  | -                            |

## **Características ampliadas**

Maximum load capacity per 60 kg bucket. Adjustable shelf system built into the sides of the cabinet for versatility. Grounding incorporated for antistatic. Finished with lead-free powder paint inside and outside, chemically resistant. Non-forced ventilation with flame arrestor, 1 high and 1 low (diagonally opposite). Construction completely welded.