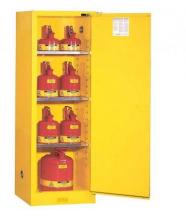

## **Características principales**

| Descripción                    | Armario ignífugo 585 x 460 x |
|--------------------------------|------------------------------|
|                                | 1.650                        |
| Capacidad (kg)                 | 90                           |
| Nº de puertas                  | 2                            |
| Dimensiones (mm) largo x ancho | 585mm x 460mm x 1.650mm      |
| x alto                         |                              |
| Dimensiones (mm)               | 585x460x1650                 |
| Capacidad (I)                  | -                            |

## **Características ampliadas**

Maximum load capacity per 60 kg bucket. Adjustable shelf system built into the sides of the cabinet for versatility. Grounding incorporated for antistatic. Finished with lead-free powder paint inside and outside, chemically resistant. Non-forced ventilation with flame arrestor, 1 high and 1 low (diagonally opposite). Construction completely welded.