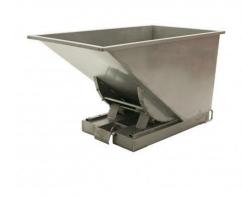

## **Características ampliadas**

Hopper made of stainless steel for transport in forklift of any material, ideal for humid environments.

Its capacity is 600L, supporting up to 1500kg of load.

Its total measurements are (high x wide x long) 870x855x1525mm.

As for the internal measures of the entrance of the sleeve, its height is 95mm and width 230mm.

Being the width between the two 160mm inlet sleeves.