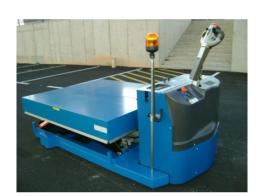

## Table with Translation and Electric Lift

ref. A301030015

Lifting table with elevation and electric translation of 5,000 Kg.

## Características principales

Peso (kg) -

Descripción mesa con traslación y elevación

eléctrica

Capacidad (kg) 5000 Elevación total (mm) -Altura plegada (mm) -Dimensiones (mm) -

Dimensiones de la base largo x 1800x1620

ancho (mm)

## Características ampliadas

Table with translation and electric lift. Perfect for transporting items where a rectangular base of large dimensions  $1,800 \times 1,620$  mm is needed. Controlled by a keypad with emergency mushroom and a safety frame to stop the descent in case of finding an obstacle. Smooth movements thanks to its rudder and its speed control. Rectangular steel structure to ensure stability and strength of the table. CE marked. Custom manufacturing, contact us. Price: Consult.