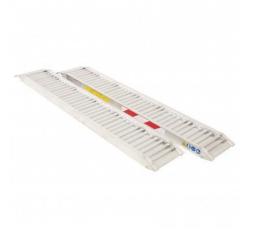

## Ramp 2500x600mm until 1525kg

ref. M104090010

## **Características principales**

Peso (kg)28Capacidad (kg)152Dimensiones (mm)250

1525 2500x300+300

## **Características ampliadas**

Even ramp, load capacity (kg) 1525, total length (mm) 2500, total width (mm) 300, internal width (mm) 240, total wheel distance (mm) 1250, minimum wheel width (mm) 150, profile height (mm) 70, total height (mm) 70, curb height (mm) 23, folding ramp NO, possibility to secure the SI head, side curbs present SI, aluminum material, loading ramp suitable for vehicles lightweight, including mowers, tracking vehicles and small tractors. true, suitable for heavy vehicles such as cars, forklifts with rubber or pneumatic wheels, false, weight per pair (kg) 28