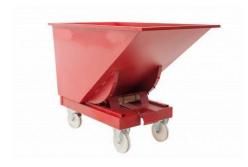

## Tilting Hopper 600L (with wheels nylon)

ref. M103040034

Self-balancing container for forklift with nylon wheels, 600L and 1500 kg load capacity.

## Características ampliadas

Hopper ideal to easily store, transport and flip all kinds of products. Tipping actionable from the cabin of the forklift, with a capacity of 600L.

The dimensions of the container are (length x width x height) 1525x855x870mm, the total height being 1120mm wheels. The wheels are nylon, two fixed and two swivel.

The inner height of the inlet sleeve is 95mm and the width of the drive in the bushing (inner dimensions) is 230mm. As for the width between the 2 inlet sleeves, it is 160mm and the length of the inlet sleeves 1060mm.